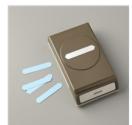

Price: \$14.00

Petal Pink/Whisper White 5/8"(1.6 Cm) Variegated Ribbon - 148776

Price: \$8.00

Glitter Enamel Dots - 146934

Price: \$7.00

Daisy Punch - 143713

Price: \$18.00

Classic Label Punch - 141491

Price: \$18.00

1/2" (1.3 Cm) Circle Punch -119869

Price: \$6.00

Mini Glue Dots - 103683

Price: \$5.75

Stampin' Dimensionals -104430

Price: \$4.25

Paper Snips Scissors - 103579