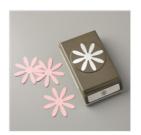

Price: \$14.00

Petal Pink/Whisper White 5/8"(1.6 Cm) Variegated Ribbon - 148776

Price: \$8.00

Glitter Enamel Dots - 146934

Price: \$7.00

Daisy Punch - 143713

Price: \$18.00

Classic Label Punch - 141491