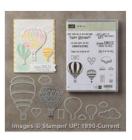

kim@kimsbasementbunch.com www.kim\_vogel.stampinup.net

Carried Away Designer Series Paper - 143608

Price: \$0.00

Night Of Navy Classic Stampin' Pad - 126970

Price: \$6.50

Watermelon Wonder Classic Stampin' Pad -138323