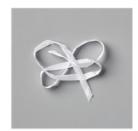

**Sale: \$15.75** Price: \$17.50

Seaside Spray 1/2" (1.3 Cm) Scalloped Linen Ribbon -149707

**Sale: \$5.60** Price: \$14.00

Whisper White 1/4" (6.4 Mm) Crinkled Seam Binding Ribbon - 151326

**Sale: \$5.30** Price: \$13.25