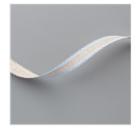

**Sale: \$15.75** Price: \$17.50

Seaside Spray 1/2" (1.3 Cm) Scalloped Linen Ribbon -149707

**Sale: \$5.60** Price: \$14.00

Whisper White 1/4" (6.4 Mm) Crinkled Seam Binding Ribbon - 151326

**Sale: \$5.30** Price: \$13.25