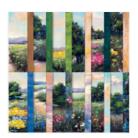

Garden Meadow Bundle (English) -162741

Price: \$54.00

Meandering Meadows 6" X 6" (15.2 X 15.2 Cm) Designer Series Paper - 162735

Price: \$12.50

Blueberry Bushel 8-1/2" X 11" Cardstock -146968

Price: \$11.50