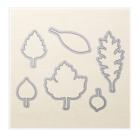

susan\_merrey@yahoo.co.uk
https://craftyduckydoodah.blogspot.co.uk/

Lighthearted Leaves Photopolymer Stamp Set -139712

Price: £23.00

Leaflets Framelits Dies - 138283

Price: £24.00

Whisper White A4 Thick Cardstock -140490