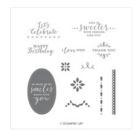

Detailed With Love Clear-Mount Stamp Set -146606

Price: \$20.00

Whisper White 8-1/2" X 11" Cardstock -100730

Price: \$9.75

Coastal Cabana 8-1/2" X 11" Cardstock -131297

Price: \$10.00

How Sweet It Is 12" X 12" (30.5 X 30.5 Cm) Designer Series Paper -148568