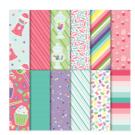

Detailed With Love Clear-Mount Stamp Set -146606

Price: \$20.00

Whisper White 8-1/2" X 11" Cardstock -100730

Price: \$9.75

Coastal Cabana 8-1/2" X 11" Cardstock -131297

Price: \$10.00

How Sweet It Is 12" X 12" (30.5 X 30.5 Cm) Designer Series Paper -148568