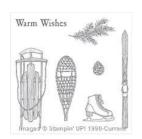

fun@stampwithjenn.com www.stampwithjenn.com

Winter Wishes Clear-Mount Stamp Set -139745

Price: \$22.00

Winter Wishes Wood-Mount Stamp Set -139742

Price: \$31.00

Big Shot - 113439

Price: \$136.00

Softly Falling Textured Impressions Embossing Folder - 139672