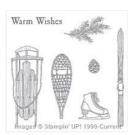

fun@stampwithjenn.com www.stampwithjenn.com

Winter Wishes Clear-Mount Stamp Set -139745

Price: \$22.00

Winter Wishes Wood-Mount Stamp Set -139742

Price: \$31.00

Big Shot - 113439

Price: \$136.00

Softly Falling Textured Impressions Embossing Folder - 139672