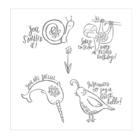

Quirky Critters Clear-Mount Stamp Set -144761

Price: \$17.00

Quirky Critters Wood-Mount Stamp Set -143697

Price: \$23.00

Whole Lot Of Lovely Designer Series Paper -144110

Price: \$11.00

Layered Leaves
Dynamic Textured
Impressions
Embossing Folder
- 143704