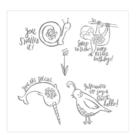

Quirky Critters Clear-Mount Stamp Set -144761

Price: \$17.00

Quirky Critters Wood-Mount Stamp Set -143697

Price: \$23.00

Whole Lot Of Lovely Designer Series Paper -144110

Price: \$11.00

Layered Leaves
Dynamic Textured
Impressions
Embossing Folder
- 143704