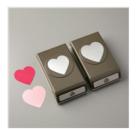

**Sale: \$2.40** Price: \$6.00

Soft Succulent 3/8" (1 Cm) Open Weave Ribbon -155780

**Sale: \$2.80** Price: \$7.00

Heart Punch Pack - 151292

**Sale: \$22.80** Price: \$38.00

Stampin' Seal+ -149699

Price: \$12.00