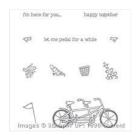

Pedal Pusher Photopolymer Stamp Set -141312

Price: \$0.00

Melon Mambo Classic Stampin' Pad - 126948

Price: \$6.50

Sahara Sand Classic Stampin' Pad - 126976

Price: \$6.50

Crushed Curry Classic Stampin' Pad - 131173