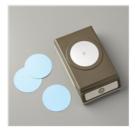

Early Espresso Classic Stampin' Pad - 147114

Price: \$9.00

2" (5.1 Cm) Circle Punch - 133782

Price: \$23.00

**Tasteful Labels** Dies - 152886

Sale: \$18.60

Price: \$31.00

Black Stampin' **Dimensionals** Combo Pack -150893