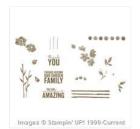

## Supply List

Painted Petals Clear Stamp Set -138822

Price: £21.95

Card Stock A4 Strawberry Slush -131300

Price: £6.25

Whisper White A4 Cardstock -106549

Price: £9.00

Strawberry Slush Classic Stampin' Pad - 131178