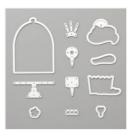

Hello Cupcake Photopolymer Stamp Set -149714

Call Me Cupcake Framelits Dies -150072

Layering Ovals Dies - 141706

Stitched Rectangle Dies - 148551

Wink Of Stella Clear Glitter Brush - 141897

Paper Snips Scissors - 103579