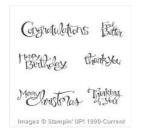

## Supply List

Sassy Salutations Clear-Mount Stamp Set -126707

Price: \$18.00

Hardwood Clear-Mount Stamp -133035

Price: \$15.00

Basic Black Archival Stampin' Pad - 140931

Price: \$7.00

Hello Honey Classic Stampin' Pad - 133643