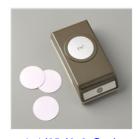

Price: \$8.00

1-1/4" (3.2 Cm) Circle Punch -119861

Price: \$16.00

1" (2.5 Cm) Circle Punch - 119868

Price: \$13.00

1-1/2" (3.8 Cm) Circle Punch -138299

Price: \$16.00

## Supply List

2" (5.1 Cm) Circle Punch - 133782

Price: \$22.00

2-1/2" Circle Punch - 120906

Price: \$18.00

Stamp-A-Ma-Jig - 101049

Price: \$12.00

Stampin' Dimensionals -104430