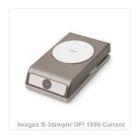

Price: \$8.00

1-1/4" (3.2 Cm) Circle Punch -119861

Price: \$16.00

1" (2.5 Cm) Circle Punch - 119868

Price: \$13.00

1-1/2" (3.8 Cm) Circle Punch -138299

Price: \$16.00

## Supply List

2" (5.1 Cm) Circle Punch - 133782

Price: \$22.00

2-1/2" Circle Punch - 120906

Price: \$18.00

Stamp-A-Ma-Jig - 101049

Price: \$12.00

Stampin' Dimensionals -104430