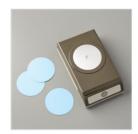

Price: \$8.00

1-1/4" (3.2 Cm) Circle Punch -119861

Price: \$16.00

1" (2.5 Cm) Circle Punch - 119868

Price: \$13.00

1-1/2" (3.8 Cm) Circle Punch -138299

Price: \$16.00

## Supply List

2" (5.1 Cm) Circle Punch - 133782

Price: \$22.00

2-1/2" Circle Punch - 120906

Price: \$18.00

Stamp-A-Ma-Jig - 101049

Price: \$12.00

Stampin' Dimensionals -104430