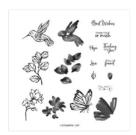

A Touch Of Ink Photopolymer Stamp Set (English) - 155233

Price: \$0.00

Gorgeous Grape 8-1/2" X 11" Cardstock -146987

Price: \$10.00

Shimmery White 8-1/2" X 11" Cardstock -101910

Price: \$10.00

Versamark Pad -102283