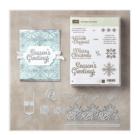

## Supply List

Snowflake Sentiments Clear-Mount Bundle\* -146053

Price: \$46.75

Snowflake Sentiments Wood-Mount Bundle\* -146052

Price: \$54.00

Snowflake Sentiments Clear-Mount Stamp Set -144820

Price: \$22.00

Snowflake Sentiments Wood-Mount Stamp Set -144817

Price: \$30.00

Foil Snowflakes\* - 144642

Price: \$6.00

2" (5.1 Cm) Circle Punch - 133782

Price: \$23.00

Pool Party 8-1/2" X 11" Cardstock -122924

Price: \$11.50