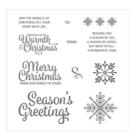

## Supply List

Snowflake Sentiments Clear-Mount Bundle\* -146053

Price: \$46.75

Snowflake Sentiments Wood-Mount Bundle\* -146052

Price: \$54.00

Snowflake Sentiments Clear-Mount Stamp Set -144820

Price: \$22.00

Snowflake Sentiments Wood-Mount Stamp Set -144817

Price: \$30.00

Foil Snowflakes\* - 144642

Price: \$6.00

2" (5.1 Cm) Circle Punch - 133782

Price: \$23.00

Pool Party 8-1/2" X 11" Cardstock -122924

Price: \$11.50