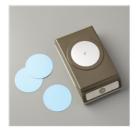

Snowflake Sentiments Wood-Mount Stamp Set -144817

Price: \$30.00

Foil Snowflakes\* - 144642

Price: \$6.00

2" (5.1 Cm) Circle Punch - 133782

Price: \$23.00

Pool Party 8-1/2" X 11" Cardstock -122924

Price: \$11.50