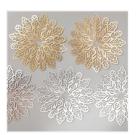

Snowflake Sentiments Wood-Mount Stamp Set -144817

Price: \$30.00

Foil Snowflakes\* - 144642

Price: \$6.00

2" (5.1 Cm) Circle Punch - 133782

Price: \$23.00

Pool Party 8-1/2" X 11" Cardstock -122924

Price: \$11.50