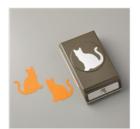

candy@stampcandy.net
https://stampcandy.net

Spooky Cat Photoplymer Bundle\* - 146014

Price: \$31.50

Spooky Cat Photopolymer Stamp Set\* -144749

Price: \$17.00

Cat Punch - 144666

Price: \$18.00

Seasonal Lantern Photopolymer Bundle\* - 146073