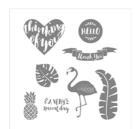

<u>StampwithRoberta@gmail.com</u> <u>www.stampwithroberta.blogspot.com</u>

Pop Of Paradise Clear-Mount Stamp Set -141581

Price: \$19.00

Ribbon Of Courage Clear-Mount Stamp Set -143855

Price: \$19.00

Whisper White 8-1/2" X 11" Thick Cardstock -140272