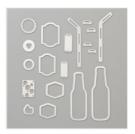

Bubble Over Photopolymer Stamp Set -145868

Price: \$17.00

Bottles & Bubbles Framelits Dies -145663

Price: \$28.00

In Color 2018–2020 6" X 6" (15.2 X 15.2 Cm) Designer Series Paper - 146963

Price: \$11.00

Blueberry Bushel 8-1/2" X 11" Cardstock -146968