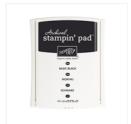

jodybrechbill322@gmail.com www.jodybrechbill.stampinup.net

Party Pandas Clear-Mount Stamp Set -147221

Price: \$0.00

Basic Black Archival Stampin' Pad - 140931

Price: \$7.00

Bermuda Bay 8-1/2" X 11" Cardstock -131197