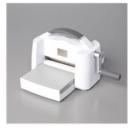

Price: \$30.00

Stampin' Cut & **Emboss Machine -**149653

Price: \$130.00

Basic Gray 8-1/2" X 11" Cardstock -121044

Price: \$11.50

Blushing Bride 8-1/2" X 11" Cardstock -131198

Sale: \$3.70 Price: \$9.25

Basic White 8-1/2" X 11" Cardstock -159276