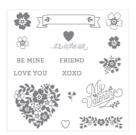

## Supply List

Petal Palette Clear-Mount Stamp Set -145788

Price: \$35.00

Bloomin' Love Photopolymer Stamp Set -140643

Price: \$17.00

Bloomin' Heart Thinlits Dies -140621

Price: \$25.00

Whisper White 8-1/2" X 11" Thick Cardstock -140272