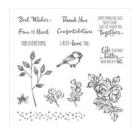

## Supply List

Petal Palette Clear-Mount Stamp Set -145788

Price: \$35.00

Bloomin' Love Photopolymer Stamp Set -140643

Price: \$17.00

Bloomin' Heart Thinlits Dies -140621

Price: \$25.00

Whisper White 8-1/2" X 11" Thick Cardstock -140272