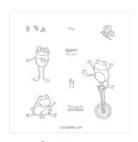

So Hoppy Together Cling Stamp Set -149725

Price: \$0.00

Well Said Cling Stamp Set (En) -148796

Price: \$45.00

Whisper White 8-1/2" X 11" Cardstock -100730

Price: \$9.75

Basic Gray 8-1/2" X 11" Cardstock -121044