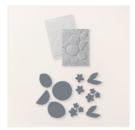

tarabethstamps@gmail.com tarabethstamps.blogspot.com

Sweet Citrus Photopolymer Stamp Set (English) - 160641

**Sale: \$18.40** Price: \$23.00

Sweet Citrus Hybrid Embossing Folder - 160644

**Sale: \$16.50** Price: \$33.00