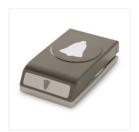

Holly Berry Builder
Punch - 141843

Price: \$18.00

Bell Punch - 141846

Price: \$18.00

Pretty Pines
Thinlits Dies 141851

Price: \$26.00

Starlight Thinlits
Dies - 141840

Price: \$29.00