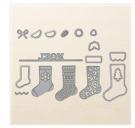

Paisley Framelits
Dies - 141849

Price: \$29.00

Santa's Sleigh
Dies Thinlits 140278

Price: \$30.00

Christmas
Stockings Thinlits
Dies - 141841

Price: \$30.00

<u>Detailed Santa</u> <u>Thinlits Dies -</u> <u>141836</u>