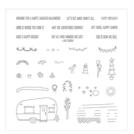

Price: \$20.00

Father Christmas
Wood-Mount
Stamp Set 142122

Price: \$28.00

Glamper Greetings
Photopolymer
Stamp Set 142202

Price: \$26.00

Bas De Noël
Photopolymer
Stamp Set
(French) - 143036

Price: \$21.00

Hang Your
Stocking
Photopolymer
Stamp Set 142114