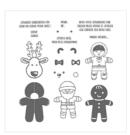

Price: \$35.00

Cookie Cutter
Christmas
Photopolymer
Stamp Set 142043

Price: \$21.00

Emporte-Pièce De Noël Photopolymer Stamp Set (French) - 143018

Price: \$21.00

Father Christmas
Clear-Mount
Stamp Set 142125

Price: \$20.00

Father Christmas
Wood-Mount
Stamp Set 142122

Price: \$28.00

Glamper Greetings
Photopolymer
Stamp Set 142202

Price: \$26.00

Bas De Noël
Photopolymer
Stamp Set
(French) - 143036

Price: \$21.00

Hang Your
Stocking
Photopolymer
Stamp Set 142114