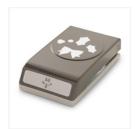

Holly Berry Builder
Punch - 141843

Price: \$18.00

Bell Punch - 141846

Price: \$18.00

Pretty Pines
Thinlits Dies 141851

Price: \$26.00

Starlight Thinlits
Dies - 141840

Price: \$29.00