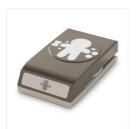

Holly Berry Builder
Punch - 141843

Price: \$18.00

Bell Punch - 141846

Price: \$18.00

Pretty Pines
Thinlits Dies 141851

Price: \$26.00

Starlight Thinlits
Dies - 141840

Price: \$29.00