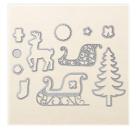

Paisley Framelits
Dies - 141849

Price: \$29.00

Santa's Sleigh
Dies Thinlits 140278

Price: \$30.00

Christmas
Stockings Thinlits
Dies - 141841

Price: \$30.00

<u>Detailed Santa</u> <u>Thinlits Dies -</u> <u>141836</u>