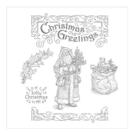

Price: \$20.00

Father Christmas
Wood-Mount
Stamp Set 142122

Price: \$28.00

Glamper Greetings
Photopolymer
Stamp Set 142202

Price: \$26.00

Bas De Noël
Photopolymer
Stamp Set
(French) - 143036

Price: \$21.00

Hang Your
Stocking
Photopolymer
Stamp Set 142114