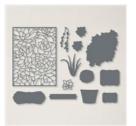

Simply Succulents Cling Stamp Set -154480

**Sale: \$8.80** Price: \$22.00

Potted Succulents Dies - 154330

**Sale: \$15.60** Price: \$39.00

Simply Succulents Bundle - 156264

Price: \$54.75

Soft Sea Foam 8-1/2" X 11"