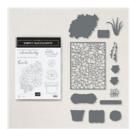

Simply Succulents Cling Stamp Set -154480

**Sale: \$8.80** Price: \$22.00

Potted Succulents Dies - 154330

**Sale: \$15.60** Price: \$39.00

Simply Succulents Bundle - 156264

Price: \$54.75

Soft Sea Foam 8-1/2" X 11"