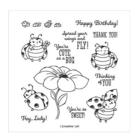

justpeachystamping@gmail.com https://justpeachystamping.com

Little Ladybug Host Cling Stamp Set (English) - 152384

Price: \$0.00

Poppy Parade 1/2" (1.3 Cm) Textured Weave Ribbon -147813

Price: \$7.50

Whisper White 5/8" (1.6 Cm) Polka Dot Tulle Ribbon -146912