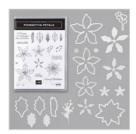

Poinsettia Petals Bundle (English) -155148

Price: \$56.50

Poinsettia Place Designer Series Paper - 153487

**Sale: \$6.90** Price: \$11.50

Garden Green 8-1/2" X 11" Cardstock -102584

Price: \$10.00

Garden Green Classic Stampin' Pad - 147089