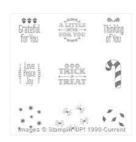

Supply List

Into The Woods Designer Series Paper - 139586

Price: \$11.00

Into The Woods 3/8" (1 Cm) Cotton Ribbon - 139612

Price: \$6.00

Whisper White Solid Baker's Twine - 124262

Price: \$3.50

A Little Something Clear-Mount Stamp Set -139830

Price: \$17.00

A Little Something Wood-Mount Stamp Set -139827

Price: \$23.00

A Little Something Clear-Mount Bundle - 140859

Price: \$42.50

A Little Something Wood-Mount Bundle - 140858

Price: \$47.50

Mossy Meadow 8-1/2" X 11" Cardstock -133676