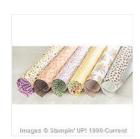

Supply List

Into The Woods Designer Series Paper - 139586

Price: \$11.00

Into The Woods 3/8" (1 Cm) Cotton Ribbon - 139612

Price: \$6.00

Whisper White Solid Baker's Twine - 124262

Price: \$3.50

A Little Something Clear-Mount Stamp Set -139830