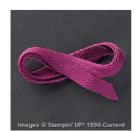

Supply List

Into The Woods Designer Series Paper - 139586

Price: \$11.00

Into The Woods 3/8" (1 Cm) Cotton Ribbon - 139612

Price: \$6.00

Whisper White Solid Baker's Twine - 124262

Price: \$3.50

A Little Something Clear-Mount Stamp Set -139830