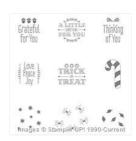

Supply List

Into The Woods Designer Series Paper - 139586

Price: \$11.00

Into The Woods 3/8" (1 Cm) Cotton Ribbon - 139612

Price: \$6.00

Whisper White Solid Baker's Twine - 124262

Price: \$3.50

A Little Something Clear-Mount Stamp Set -139830

Price: \$17.00

A Little Something Wood-Mount Stamp Set -139827

Price: \$23.00

A Little Something Clear-Mount Bundle - 140859

Price: \$42.50

A Little Something Wood-Mount Bundle - 140858

Price: \$47.50

Mossy Meadow 8-1/2" X 11" Cardstock -133676