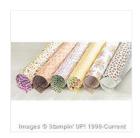

Into The Woods Designer Series Paper - 139586

Price: \$11.00

Into The Woods 3/8" (1 Cm) Cotton Ribbon - 139612

Price: \$6.00

Whisper White Solid Baker's Twine - 124262

Price: \$3.50

A Little Something Clear-Mount Stamp Set -139830