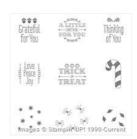

Into The Woods Designer Series Paper - 139586

Price: \$11.00

Into The Woods 3/8" (1 Cm) Cotton Ribbon - 139612

Price: \$6.00

Whisper White Solid Baker's Twine - 124262

Price: \$3.50

A Little Something Clear-Mount Stamp Set -139830

Price: \$17.00

A Little Something Wood-Mount Stamp Set -139827

Price: \$23.00

A Little Something Clear-Mount Bundle - 140859

Price: \$42.50

A Little Something Wood-Mount Bundle - 140858

Price: \$47.50

Mossy Meadow 8-1/2" X 11" Cardstock -133676