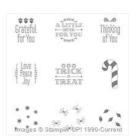

Into The Woods Designer Series Paper - 139586

Price: \$11.00

Into The Woods 3/8" (1 Cm) Cotton Ribbon - 139612

Price: \$6.00

Whisper White Solid Baker's Twine - 124262

Price: \$3.50

A Little Something Clear-Mount Stamp Set -139830

Price: \$17.00

A Little Something Wood-Mount Stamp Set -139827

Price: \$23.00

A Little Something Clear-Mount Bundle - 140859

Price: \$42.50

A Little Something Wood-Mount Bundle - 140858

Price: \$47.50

Mossy Meadow 8-1/2" X 11" Cardstock -133676