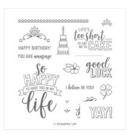

Incredible Like You Photopolymer Stamp Set -148708

Price: \$17.00



Melon Mambo 8-1/2" X 11" Cardstock -115320

Price: \$10.00



Whisper White 8-1/2" X 11" Cardstock -100730

Price: \$9.75



Botanical Butterfly Designer Series Paper - 149622

Price: \$0.00



Lemon Lime Twist 8-1/2" X 11" Cardstock -144245

Price: \$10.00



Melon Mambo Classic Stampin' Pad - 147051

Price: \$9.00



Lemon Lime Twist Classic Stampin' Pad - 147145

Price: \$9.00



Layered Leaves
Dynamic Textured
Impressions
Embossing Folder
- 143704

Price: \$9.00



Glitter Enamel Dots - 146934

Price: \$7.00



Multipurpose Liquid Glue -110755

Price: \$5.50



Big Shot - 143263

Price: \$110.00



Amazing Life Photopolymer Stamp Set -148750

Price: \$21.00