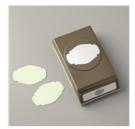

kim@kimsbasementbunch.com www.kim\_vogel.stampinup.net



Shaded Spruce 8-1/2" X 11" Cardstock -146981

Price: \$10.00



Night Of Navy 8-1/2" X 11" Cardstock -100867

Price: \$10.00



Cherry Cobbler 8-1/2" X 11" Cardstock -119685

Price: \$10.00



Gold Foil Sheets -132622

Price: \$5.00



Bells Are Ringing Bundle - 153024

Price: \$37.75



Wrapped In Plaid 6" X 6" (15.2 X 15.2 Cm) Specialty Designer Series Paper - 149596

Price: \$14.50



Cherry Cobbler Classic Stampin' Pad - 147083

Price: \$9.00



Shaded Spruce Classic Stampin' Pad - 147088

Price: \$9.00



Shaded Spruce/Gold 3/8" (1 Cm) Striped Ribbon - 149597

Price: \$7.00



Whisper White 8-1/2" X 11" Cardstock -100730

Price: \$9.75



Stitched Shapes Dies - 145372

Price: \$30.00



Story Label Punch - 150076

Price: \$18.00