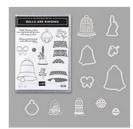

Price: \$10.00

Gold Foil Sheets -132622

Price: \$5.00

Bells Are Ringing Bundle - 153024

Price: \$37.75

Wrapped In Plaid 6" X 6" (15.2 X 15.2 Cm) Specialty Designer Series Paper - 149596

Price: \$14.50

Cherry Cobbler Classic Stampin' Pad - 147083