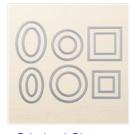

Price: \$9.00

Shaded Spruce Classic Stampin' Pad - 147088

Price: \$9.00

Shaded Spruce/Gold 3/8" (1 Cm) Striped Ribbon - 149597

Price: \$7.00

Whisper White 8-1/2" X 11" Cardstock -100730

Price: \$9.75

Stitched Shapes Dies - 145372