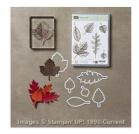

Vintage Leaves Photopolymer Stamp Set -138802

Price: \$26.00

Vintage Leaves Photopolymer Bundle - 140235

Price: \$43.25

Cottage Greetings Clear-Mount Stamp Set -139962

Price: \$19.00

Cottage Greetings Wood-Mount Stamp Set -138940

Price: \$26.00

Leaflets Framelits Dies - 138283

Price: \$27.00

1-1/4" Burlap Ribbon - 132140

Price: \$8.00

Sponge Daubers - 133773

Price: \$5.50

Stamping Sponges - 101610