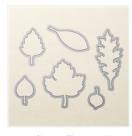

Price: \$26.00

Leaflets Framelits Dies - 138283

Price: \$27.00

1-1/4" Burlap Ribbon - 132140

Price: \$8.00

Sponge Daubers - 133773

Price: \$5.50

Stamping Sponges - 101610