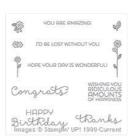

Price: \$3.50

Into The Woods Designer Series Paper - 139586

Price: \$11.00

Pear Pizzazz 8-1/2" X 11" Cardstock -131201

Price: \$9.25

Soft Suede 8-1/2" X 11" Cardstock -115318

Price: \$9.25

Cajun Craze 8-1/2" X 11" Cardstock -119684

Price: \$10.00

Crushed Curry 8-1/2" X 11" Cardstock -131199

Price: \$10.00

Cherry Cobbler 8-1/2" X 11" Cardstock -119685

Price: \$10.00

Whisper White 8-1/2" X 11" Cardstock -100730

Price: \$9.75

Soft Suede Classic Stampin' Pad -126978