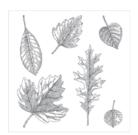

Vintage Leaves Photopolymer Stamp Set -138802

Price: \$26.00

Vintage Leaves Photopolymer Bundle - 140235

Price: \$43.25

Cottage Greetings Clear-Mount Stamp Set -139962

Price: \$19.00

Cottage Greetings Wood-Mount Stamp Set -138940