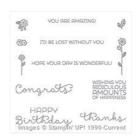

Price: \$3.50

Into The Woods Designer Series Paper - 139586

Price: \$11.00

Pear Pizzazz 8-1/2" X 11" Cardstock -131201

Price: \$9.25

Soft Suede 8-1/2" X 11" Cardstock -115318

Price: \$9.25

Cajun Craze 8-1/2" X 11" Cardstock -119684

Price: \$10.00

Crushed Curry 8-1/2" X 11" Cardstock -131199

Price: \$10.00

Cherry Cobbler 8-1/2" X 11" Cardstock -119685

Price: \$10.00

Whisper White 8-1/2" X 11" Cardstock -100730

Price: \$9.75

Soft Suede Classic Stampin' Pad -126978