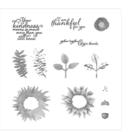

Basic Black 8-1/2" X 11" Cardstock -121045

Price: \$10.00

Painted Harvest Photopolymer Stamp Set -144783

Price: \$21.00

Stitched Shapes Dies - 145372

Price: \$30.00

Versamark Pad - 102283

Price: \$9.50