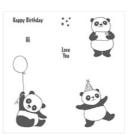

www.worldofjencraft.com

Pretty Kitty Clear-Mount Stamp Set -141864

Price: \$20.00

Party Pandas Clear-Mount Stamp Set -147221

Price: \$0.00

Tutti-Frutti 6" X 6" (15.2 X 15.2 Cm) Designer Series Paper - 145606