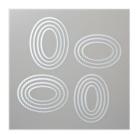

Price: \$8.00

Sweet Sugarplum Classic Stampin' Pad - 141395

Price: \$6.50

Silver 3/8" (1 Cm) Metallic Edge Ribbon - 144213

Price: \$7.00

Daffodil Delight Classic Stampin' Pad - 126944

Price: \$6.50

Layering Ovals Dies - 141706

Price: \$35.00

Silver Sequin Trim - 138399

Price: \$5.00

Stampin' Dimensionals -104430

Price: \$4.25

Mini Glue Dots -103683

Price: \$7.25

Big Shot - 143263