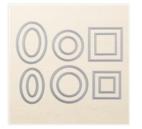

stampinheebs@yahoo.com www.stampinannies.com

This Little Piggy Clear-Mount Stamp Set -143922

Price: \$20.00

Stitched Shapes Dies - 145372

Price: \$30.00

Layering Squares Dies - 141708

Price: \$35.00

Powder Pink 1/2" Finely Woven Ribbon - 144134