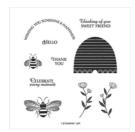

Honey Bee Cling Stamp Set -151527

Price: \$27.00

Stitched So Sweetly Dies -151690

Price: \$44.00

Early Espresso 8-1/2" X 11" Cardstock -119686

Price: \$13.75

Mint Macaron 8-1/2" X 11" Cardstock -138337

**Sale: \$5.10** Price: \$12.75