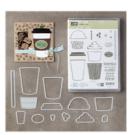

Coffee Café Photopolymer Bundle - 145331

Price: \$45.75

Coffee Café Photopolymer Stamp Set -143677

Price: \$21.00

Coffee Cups Framelits Dies -143745

Price: \$30.00

Starburst Punch - 143717

Price: \$18.00