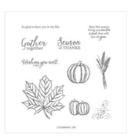

Nature's Beauty Cling Stamp Set -150528

Price: \$21.00

Gather Together Photopolymer Stamp Set -150589

Price: \$17.00

Stitched Nested Labels Dies -149638

Price: \$35.00

Christmas Cardinal Dies - 150640

Price: \$33.00