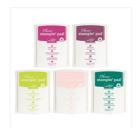

Whisper White Narrow Note Cards & Envelopes -145583

Price: \$8.00

Birthday Wit Clear-Mount Stamp Set -145753

Price: \$19.00

Birthday Wit Wood-Mount Stamp Set -145750

Price: \$27.00

2017-2019 In Color Classic Stampin' Pads - 144081

Price: \$27.50

Fresh Fig Classic Stampin' Pad -144082

Price: \$6.50

Tranquil Tide Classic Stampin' Pad - 144085

Price: \$6.50

Lemon Lime Twist Classic Stampin' Pad - 144086

Price: \$6.50

Powder Pink Classic Stampin' Pad - 144084

Price: \$6.50

Berry Burst Classic Stampin' Pad -144083

Price: \$6.50

Whisper White 8-1/2" X 11" Cardstock -100730

Price: \$9.75

Berry Burst 8-1/2" X 11" Cardstock -144243

Price: \$11.50

Picture Perfect
Party 6" X 6" (15.2
X 15.2 Cm)
Designer Series
Paper - 145559