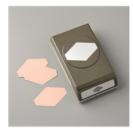

Crafting Forever Wood-Mount Stamp Set -143955

Price: \$28.00

Crafting Forever Clear-Mount Stamp Set -143958

Price: \$20.00

Stitched Rectangle Dies - 148551

Price: \$35.00

Tailored Tag Punch - 145667

Price: \$18.00