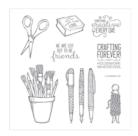

Crafting Forever Wood-Mount Stamp Set -143955

Price: \$28.00

Crafting Forever Clear-Mount Stamp Set -143958

Price: \$20.00

Stitched Rectangle Dies - 148551

Price: \$35.00

Tailored Tag Punch - 145667

Price: \$18.00