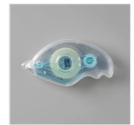

## https://www.stampinup.com/ecweb/default.aspx?dbwsdemoid=2124997



**Layering Squares** Dies - 151772

Price: \$35.00



Playful Alphabet Dies - 152706

Sale: \$20.40 Price: \$34.00



Many Hearts Dies -154308

Sale: \$32.40

Price: \$36.00



**Snail Mail Designer Series** Paper - 154577

Price: \$11.50



**Resin Hearts** Embellishment -154578

Sale: \$2.80 Price: \$7.00



Real Red 3/8" (1 Cm) Double-Stitched Satin Ribbon - 151155

Sale: \$3.00 Price: \$7.50



Coastal Cabana 8-1/2" X 11" Cardstock -131297

Price: \$10.00



Blushing Bride 8-1/2" X 11" Cardstock -131198

Sale: \$3.70 Price: \$9.25

11" Cardstock -102482

Real Red 8-1/2" X

Price: \$10.00



Shimmery White 8-1/2" X 11" Cardstock -101910

Price: \$10.00



Stampin' Cut & **Emboss Machine -**149653

Price: \$128.00



Stampin' Seal -152813

Price: \$8.00



Stampin' Dimensionals -104430

Price: \$4.25



Foam Adhesive Sheets - 152815

Price: \$8.00



Mini Glue Dots -103683

Price: \$5.75