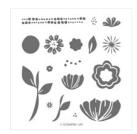

susan\_merrey@yahoo.co.uk
https://craftyduckydoodah.blogspot.co.uk/

Bloom By Bloom Photopolymer Stamp Set -148820

Price: £16.00

Dot To Dot Textured Impressions Embossing Folder - 148533

Price: £8.00

Happiness Blooms 12" X 12" (30.5 X 30.5 Cm) Designer Series Paper -148795