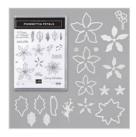

Poinsettia Petals Bundle (English) -155148

Price: \$56.50

**Little Treat Box** Dies - 153571

Sale: \$26.60 Price: \$38.00 Soft Suede Classic Stampin' Pad -

Sale: \$3.20 Price: \$8.00

Real Red 8-1/2" X 11" Cardstock -102482