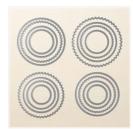

Price: \$35.00

Layering Circles
Dies - 141705

Price: \$35.00

Stitched Shapes Dies - 145372

Price: \$30.00

Wisteria Wonder 8-1/2" X 11" Cardstock -

122922 Price: \$8.00

Whisper White 8-1/2" X 11" Cardstock -100730