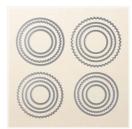

Price: \$35.00

Layering Circles
Dies - 141705

Price: \$35.00

Stitched Shapes Dies - 145372

Price: \$30.00

Wisteria Wonder 8-1/2" X 11" Cardstock -122922

Price: \$8.00

Whisper White 8-1/2" X 11" Cardstock -100730