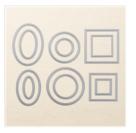

Price: \$35.00

Layering Circles
Dies - 141705

Price: \$35.00

Stitched Shapes Dies - 145372

Price: \$30.00

Wisteria Wonder 8-1/2" X 11" Cardstock -122922

Price: \$8.00

Whisper White 8-1/2" X 11" Cardstock -100730