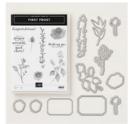

First Frost Clear-Mount Stamp Set -148420

Price: \$22.00

First Frost Clear-Mount Bundle -149943

Price: \$49.50

First Frost Wood-Mount Stamp Set -148417

Price: \$30.00

First Frost Wood-Mount Bundle -149942

Price: \$56.50