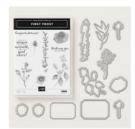

First Frost Clear-Mount Stamp Set -148420

Price: \$22.00

First Frost Clear-Mount Bundle -149943

Price: \$49.50

First Frost Wood-Mount Stamp Set -148417

Price: \$30.00

First Frost Wood-Mount Bundle -149942

Price: \$56.50