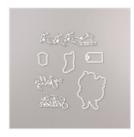

Jolly Season Dies (En) - 150648

Price: \$45.00

Cherry Cobbler 3/8" (1 Cm) Diagonal Stripe Ribbon - 150439

Price: \$10.25

Basic Black 6" X 8" (15.2 X 20.3 Cm) Album - 144203

Price: \$14.50

Variety Pack 6" X 8" (15.2 X 20.3 Cm) Photo Pocket Pages - 144205