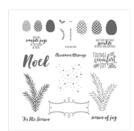

## Supply List

Christmas Pines Photopolymer Stamp Set -142049

Price: \$35.00

This Christmas
Designer Series
Specialty Paper 141628

Price: \$13.00

Tip Top Taupe 8-1/2" X 11" Cardstock -138336

Price: \$8.00

Garden Green 8-1/2" X 11" Cardstock -102584